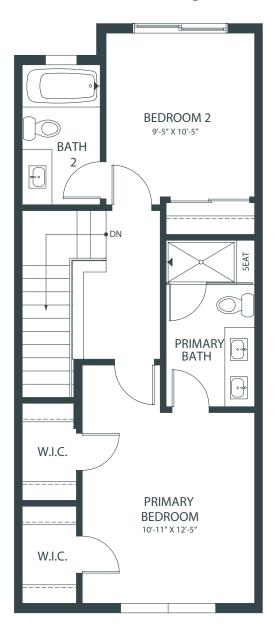

# BLVD + MAIN

**NOW SELLING** | From the \$500s



# THE BLAKE

**Edgewater Crossing offers a suburban setting in an urban neighborhood.** With 2-3
story townhomes and paired homes, along
with rooftop decks or private yards, a pocket
park in the heart of the community; this
beautiful community provides great value in
an unbeatable location.

#### PLAN HIGHLIGHTS

- 1,250 Square Feet
- 2 Bedrooms
- 2.5 Baths
- 1 Car Garage
- 3 Stories



5227 W. 25th Avenue, Edgewater, CO 80214 | 720.441.5840 | edgewatercrossing@blvdbuilders.com

**BLVDBuilders.com/Communities/Edgewater-Crossing** 

# THE BLAKE

# GROUND FLOOR

### **171 SF** | **9' Ceilings**



# MAIN FLOOR

#### 498 SF | 8' to 9' Ceilings



# UPPER FLOOR

#### 581 SF | 8' Ceilings