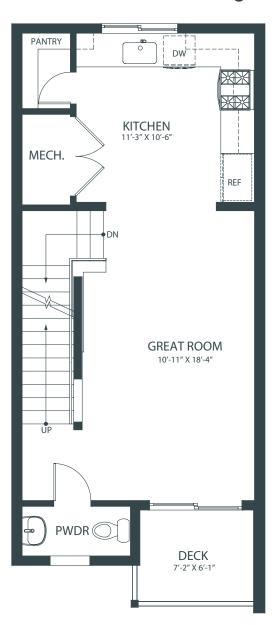

# BLVD + MAIN

**NOW SELLING** | From the \$500s



# THE BLAKE

**Edgewater Crossing offers a suburban setting in an urban neighborhood.** With 2-3
story townhomes and paired homes, along
with rooftop decks or private yards, a pocket
park in the heart of the community; this
beautiful community provides great value in
an unbeatable location.

#### PLAN HIGHLIGHTS

- 1,250 Square Feet
- 2 Bedrooms
- 2.5 Baths
- 1 Car Garage
- 3 Stories



5227 W. 25th Avenue, Edgewater, CO 80214 | 720.441.5840 | edgewatercrossing@blvdbuilders.com

**BLVDBuilders.com/Communities/Edgewater-Crossing** 

# THE BLAKE

# GROUND FLOOR

### **171 SF** | **9' Ceilings**



# MAIN FLOOR

#### 498 SF | 8' to 9' Ceilings



# UPPER FLOOR

#### 581 SF | 8' Ceilings