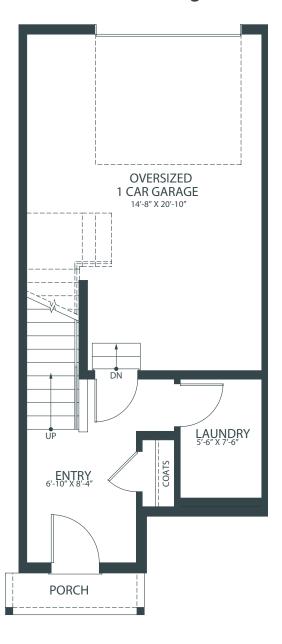

# BLVD + MAIN

**NOW SELLING** | From the \$500s



# THE BLAKE

**Edgewater Crossing offers a suburban setting in an urban neighborhood.** With 2-3
story townhomes and paired homes, along
with rooftop decks or private yards, a pocket
park in the heart of the community; this
beautiful community provides great value in
an unbeatable location.

#### PLAN HIGHLIGHTS

- 1,250 Square Feet
- 2 Bedrooms
- 2.5 Baths
- 1 Car Garage
- 3 Stories



5227 W. 25th Avenue, Edgewater, CO 80214 | 720.441.5840 | edgewatercrossing@blvdbuilders.com

**BLVDBuilders.com/Communities/Edgewater-Crossing** 

# THE BLAKE

# GROUND FLOOR

### **171 SF** | **9' Ceilings**



# MAIN FLOOR

#### 498 SF | 8' to 9' Ceilings



# UPPER FLOOR

#### 581 SF | 8' Ceilings