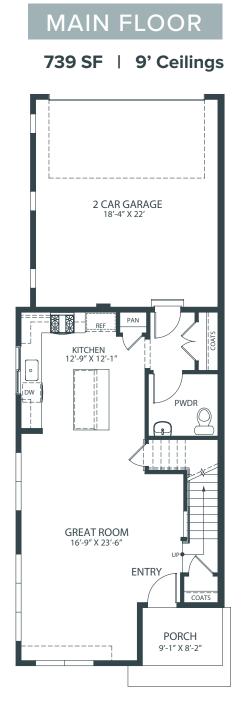

#### **PLAN HIGHLIGHTS**

- 1,806 to 2,512 Square Feet
- 3 Bedrooms
- 2.5 Baths
- 2 Car Garage
- 2 Stories
- Walk-Out Basement on select sites

5227 W. 25th Avenue, Edgewater, CO 80214 | 720.441.5840 | edgewatercrossing@blvdbuilders.com