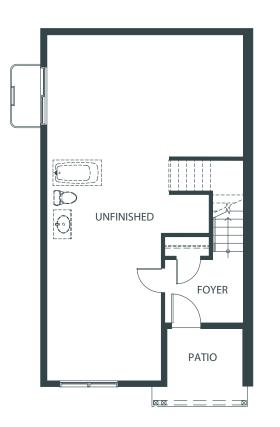

,512 Square Feet
- 3 Bedrooms
- 2.5 Baths
- 2 Car Garage
- 2 Stories
- Walk-Out Basement on select sites



5227 W. 25th Avenue, Edgewater, CO 80214 | 720.441.5840 | edgewatercrossing@blvdbuilders.com

BLVDBuilders.com/Communities/Edgewater-Crossing

Copyright © 2022 BLVD Builders. All rights reserved. All imagery is representational and does not depict specific building, views, or future architectural, community, or amenity details. BLVD Builders reserves the right to change plans, elevations, specifications, materials, models, availabilit and pricing without prior notice. Floor plans, elevation dimensions, square footage, and related information are approximate and subject to change without notice.

# THE GLENARM

### WALK-OUT BASEMENT

706 SF | 9' Ceilings

Available on Selected Sites





### UPPER FLOOR

1,066 SF | 9' Ceilings