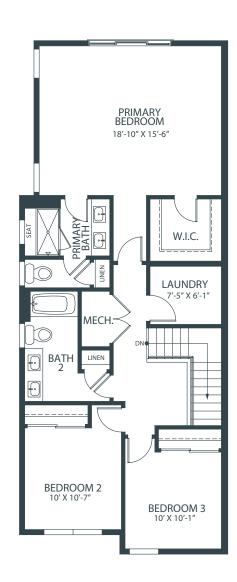

Car Garage
- 2 Stories
- Walk-Out Basement on select sites



5227 W. 25th Avenue, Edgewater, CO 80214 | 720.441.5840 | edgewatercrossing@blvdbuilders.com

BLVDBuilders.com/Communities/Edgewater-Crossing

Copyright © 2022 BLVD Builders. All rights reserved. All imagery is representational and does not depict specific building, views, or future architectural, community, or amenity details. BLVD Builders reserves the right to change plans, elevations, specifications, materials, models, availabilit and pricing without prior notice. Floor plans, elevation dimensions, square footage, and related information are approximate and subject to change without notice.

# THE GLENARM

### WALK-OUT BASEMENT

706 SF | 9' Ceilings

Available on Selected Sites





### UPPER FLOOR

1,066 SF | 9' Ceilings