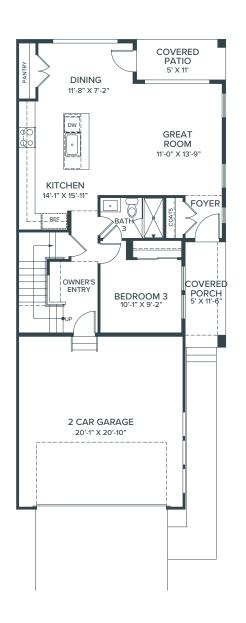

-story great room.

#### **PLAN HIGHLIGHTS**

- 1,882 Square Feet
- 3 Bedrooms + Loft
- 3 Baths
- 2 Car Garage
- 2 Stories



畲

Sales Center: By Appointment Only 720-788-1367 | KingstonCourt@BLVDbuilders.com

#### **BLVDbuilders.com**

Copyright © 2023 BLVD Builders. All rights reserved. All imagery is representational and does not depict specific building, views, or future architectural, community, or amenity details. BLVD Builders reserves the right to change plans, elevations, specifications, materials, models, availability, and pricing without prior notice. Floor plans, elevation dimensions, square footage, and related information are approximate and subject to change without notice.

## THE WALNUT

### MAIN LEVEL

834 Sq.Ft | 9' Ceilings

### SECOND LEVEL

1,048 Sq.Ft | 8' Ceilings





1,882 Sq.Ft