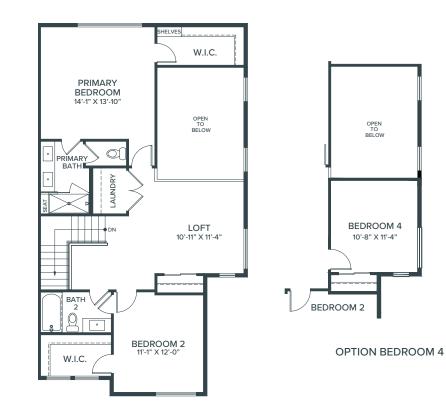

tory great room.

#### **PLAN HIGHLIGHTS**

- 1,882 Square Feet
- 3 Bedrooms + Loft
- 3 Baths
- 2 Car Garage
- 2 Stories



畲

Sales Center: By Appointment Only 720-788-1367 | KingstonCourt@BLVDbuilders.com

#### **BLVDbuilders.com**

Copyright © 2023 BLVD Builders. All rights reserved. All imagery is representational and does not depict specific building, views, or future architectural, community, or amenity details. BLVD Builders reserves the right to change plans, elevations, specifications, materials, models, availability, and pricing without prior notice. Floor plans, elevation dimensions, square footage, and related information are approximate and subject to change without notice.

## THE WALNUT

### MAIN LEVEL

834 Sq.Ft | 9' Ceilings

### SECOND LEVEL

1,048 Sq.Ft | 8' Ceilings





1,882 Sq.Ft