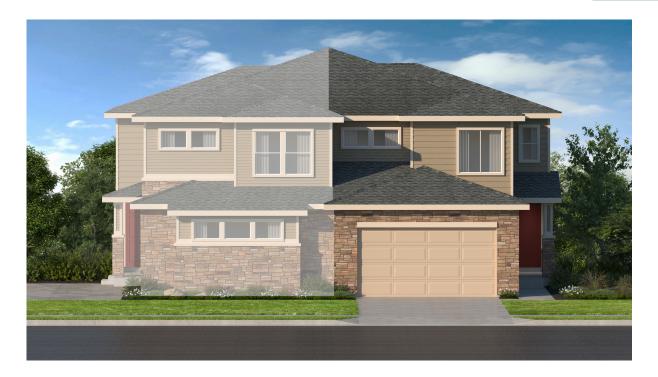

# THE WALNUT

This distinguished floor plan features a main floor private bedroom. The spacious kitchen is the heart of this home with an island and pantry open to the two-story great room.

#### **PLAN HIGHLIGHTS**

- 1,882 Square Feet
- 3 Bedrooms + Loft
- 3 Baths
- 2 Car Garage
- 2 Stories

畲

Sales Center: By Appointment Only 720-788-1367 | KingstonCourt@BLVDbuilders.com