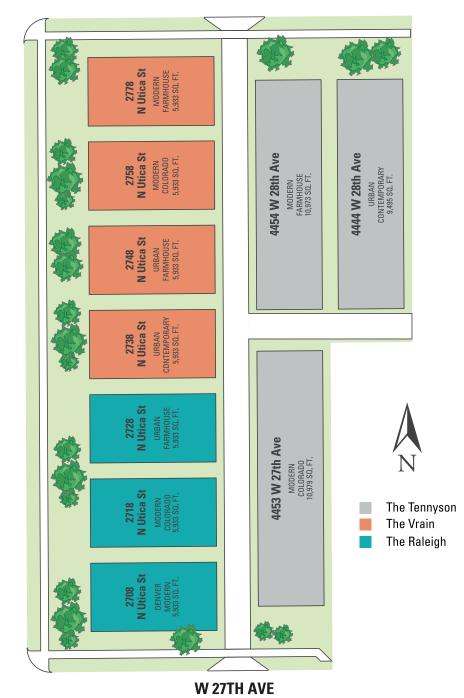

## Signature Sloan's Lake

UTICA ST

## Community Map

W 28TH AVE

BUILDERS.

4453 W 27th Ave, Denver, CO 80212 | 720-441-5840

Copyright © 2023 BLVD Builders. All rights reserved. All imagery is representational and does not depict specific building, views, or future architectural, community, or amenity details. BLVD Builders reserves the right to change plans, elevations, specifications, materials, models, availability, and pricing without prior notice. Floor plans, elevation dimensions, square footage, and related information are approximate and subject to change without notice.