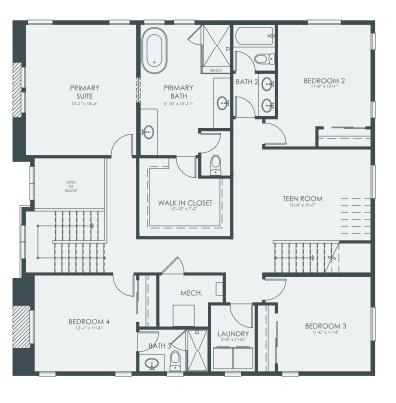

## Main Level

1,741 square feet • 9 foot ceilings



## Second Level

1,610 square feet • 8 foot ceilings



## Rooftop Level

341 square feet • 8 foot ceilings







Copyright © 2024 BLVD Builders. All rights reserved. All imagery is representational and does not depict specific building, views, or future architectural, community, or amenity details. BLVD Builders reserves the right to change plans, elevations, specifications, materials, models, availability, and pricing without prior notice. Floor plans, elevation dimensions, square footage, and related information are approximate and subject to change without notice.

# • The Vrain

### **BLVDbuilders.com**