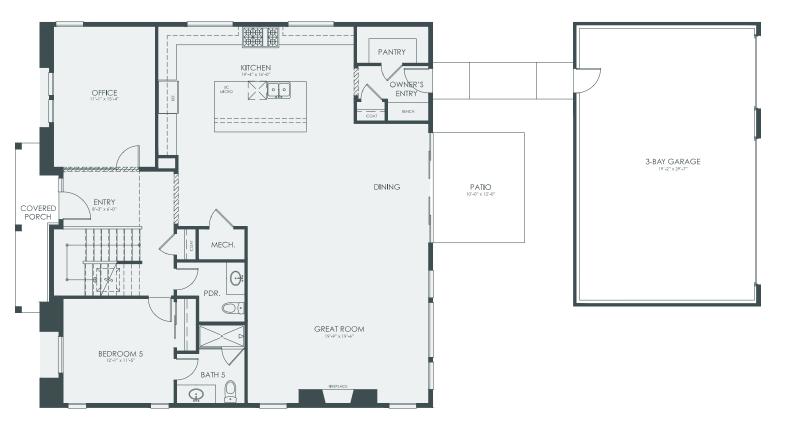

## Main Level

1,741 square feet • 9 foot ceilings



## Second Level

1,610 square feet • 8 foot ceilings



## Rooftop Level

341 square feet • 8 foot ceilings







Copyright © 2024 BLVD Builders. All rights reserved. All imagery is representational and does not depict specific building, views, or future architectural, community, or amenity details. BLVD Builders reserves the right to change plans, elevations, specifications, materials, models, availability, and pricing without prior notice. Floor plans, elevation dimensions, square footage, and related information are approximate and subject to change without notice.

# • The Vrain

### **BLVDbuilders.com**