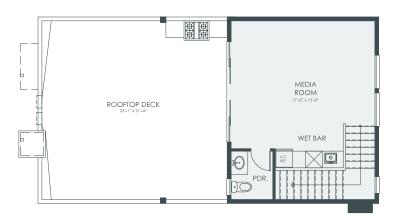

## Rooftop Level

341 square feet • 8 foot ceilings

Copyright © 2024 BLVD Builders. All rights reserved. All imagery is representational and does not depict specific building, views, or future architectural, community, or amenity details. BLVD Builders reserves the right to change plans, elevations, specifications, materials, models, availability, and pricing without prior notice. Floor plans, elevation dimensions, square footage, and related information are approximate and subject to change without notice.