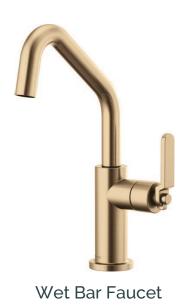

#### Kitchen Finishes

**Dining Chandelier** 

**Island Pendant** 

Flooring

Cabinetry Perimeter Cognac **Island Painted Onyx** 

Backsplash

Countertops Island Cambria® - Notting Hill Perimeter Dorado® - Gunnison