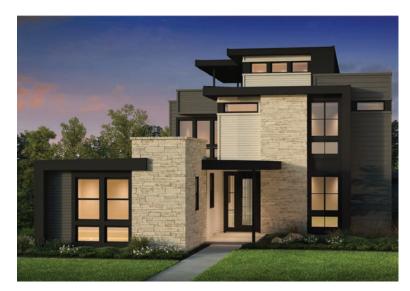

## THE TENNYSON URBAN CONTEMPORARY

4444 W. 28th Avenue Denver, CO 80212

4,976 Sq. Ft

5 Bedrooms

5.5 Bathrooms

3-Bay Garage

Priced at

\$2,950,000





## THE TENNYSON URBAN CONTEMPORARY

4444 W. 28th Avenue Denver, CO 80212

### **Exterior Finishes**





Lighting Fixture



Front Door



Masonry





## THE TENNYSON URBAN CONTEMPORARY

4444 W. 28th Avenue Denver, CO 80212

### **Interior Finishes**











Interior Door Handles



**Fireplace** 



### THE TENNYSON **URBAN CONTEMPORARY**

4444 W. 28th Avenue Denver, CO 80212

#### Kitchen Finishes



**Dining Chandelier** 



**Island Pendant** 





Flooring



Cabinetry Perimeter Cognac **Island Painted Onyx** 





Backsplash





Countertops Island Cambria® - Notting Hill Perimeter Dorado® - Gunnison



## THE TENNYSON URBAN CONTEMPORARY

4444 W. 28th Avenue Denver, CO 80212

## Primary Bathroom Finishes





Sink and Plumbing Fixture



Shower Pan





Cabinetry Cognac



Countertops



Vanity Lighting



**Cabinet Hardware** 



## THE TENNYSON URBAN CONTEMPORARY

4444 W. 28th