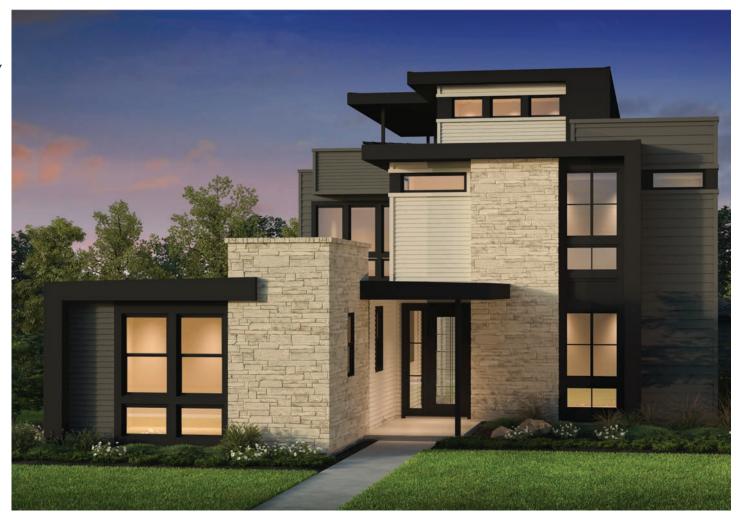

## THE TENNYSON URBAN CONTEMPORARY

4444 W. 28th Avenue Denver, CO 80212

4,976 Sq. Ft

5 Bedrooms

5.5 Bathrooms

3-Bay Garage

Priced at

\$2,950,000

## THE TENNYSON URBAN CONTEMPORARY

4444 W. 28th Avenue Denver, CO 80212